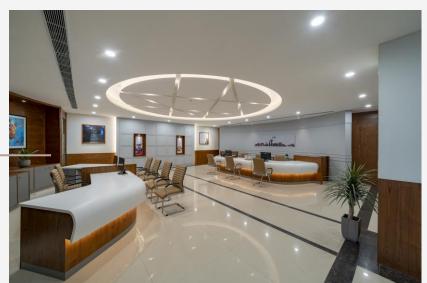

#### C.G.M. BOARD ROOM

Sector-17., Chandigarh

Built up Area: 950.0 sq.ft

Project Cost : Rs 32.0 Lacs

Year of Completion: 2019

### PROMOTORS

State Bank of India