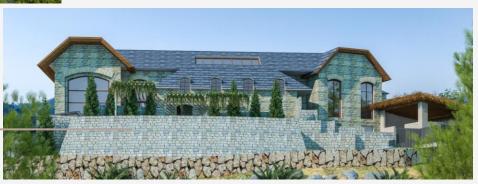

#### FARM HOUSE FOR MR.RUPESH GARG

Morni Hills (HRY.).

Built up Area: 15000 sq.ft

Projected Project Cost: Rs 6.0 Cr

(In Design Stage)