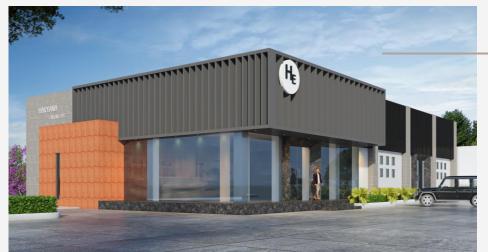

#### HARYANA ENGINEERING INDUSTRIAL UNIT

Kurukshetra (HRY.).

Built up Area: 21,000 sq.ft

Projected Project Cost : Rs 3.00 Cr

Year of Commencement: 2022