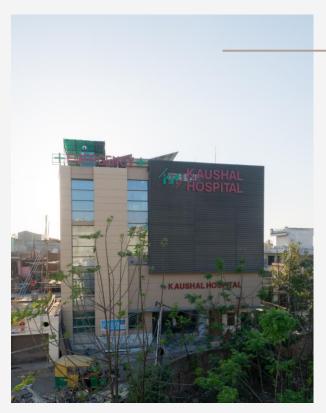

#### KAUSHAL HOSPITAL

KHARRAR, MOHALI

Built up Area: 11,000 sq.ft

Project Cost: Rs 2.5 Cr

Year of Completion: 2021

**PROMOTORS** 

Dr.Hemant Kaushal