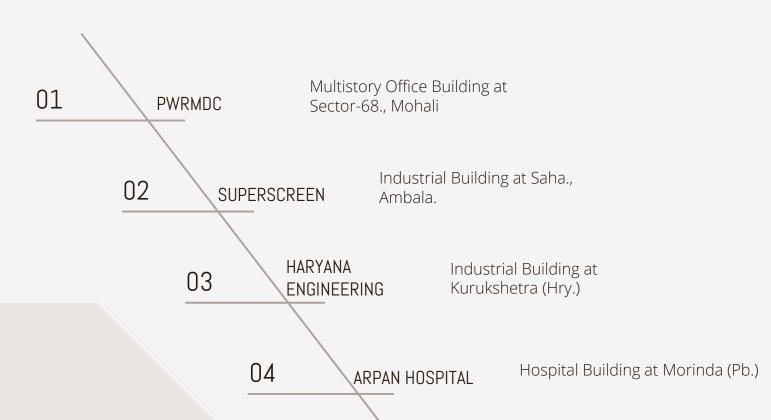

#### HARYANA ENGINEERING INDUSTRIAL UNIT

Kurukshetra (HRY.).

Built up Area: 21,000 sq.ft

Projected Project Cost : Rs 3.00 Cr

Year of Commencement: 2022

#### ARPAN HOSPITAL

Morinda., (PB.)

Built up Area: 1,25,000 sq.ft

(on all levels)

In Design Stage