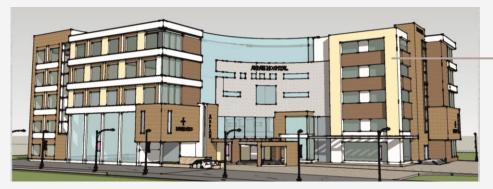

#### **VSERV INFOTEC**

Mohali (PB.).

Built up Area: 4850 Sq.mt

Projected Project Cost: Rs15.70 Cr

(Yet to be Started)