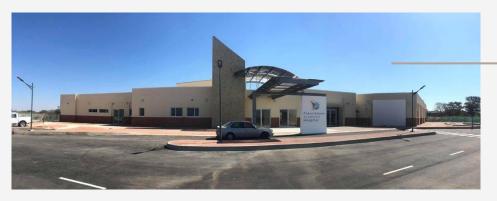

#### FRANCISTOWN ACADEMIC HOSPITAL., BOTSWANA

Built up Area: 1,85,000 sq.ft

Site Development Area: 25000 sq.ft

Project Cost : Rs 35.0 Cr Year of Completion : 2019