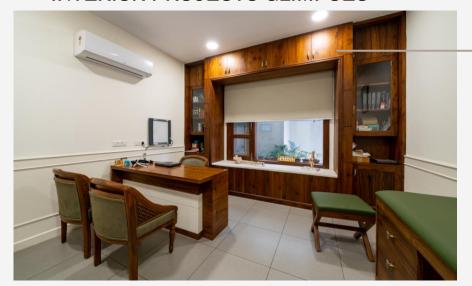

### INTERIOR PROJECTS GLIMPSES

#### DR.BATTH CLINIC

Sector-61., Mohali

Built up Area: 2250.0 sq.ft Project Cost: Rs 15.0 Lacs Year of Completion: 2019

PROMOTORS

Dr. Harinder Batth