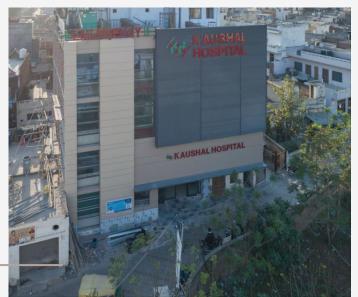

#### KAUSHAL HOSPITAL

KHARRAR, MOHALI

Built up Area: 11,000 sq.ft

Project Cost: Rs 2.5 Cr

Year of Completion: 2021

**PROMOTORS** 

Dr.Hemant Kaushal