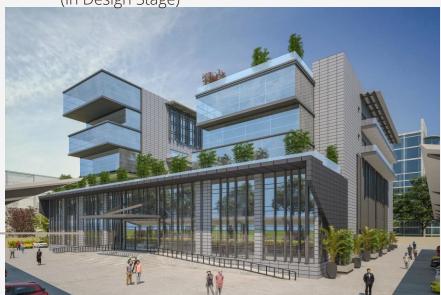

#### OFFICE COMPLEX BUILDING

Built up Area: 7200 sq.mt

Projected Project Cost: Rs 18.0 Cr

(In Design Stage)