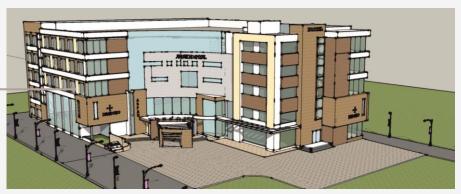

#### **VSERV INFOTEC**

Mohali (PB.).

Built up Area: 4850 Sq.mt

Projected Project Cost: Rs15.70 Cr

(Yet to be Started)