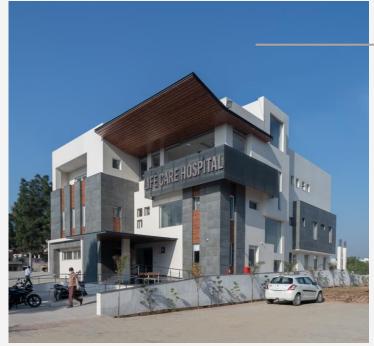

#### LIFE CARE HOSPITAL

RAJPURA. (PB.)

Built up Area: 16,500 sq.ft

Project Cost: Rs 3.5 Cr

Year of Completion: 2021

**PROMOTORS** 

Dr.Sunny Singla

SUPER WATER WELL ENGG. INDUSTRIES Saha., Ambala (HRY.)