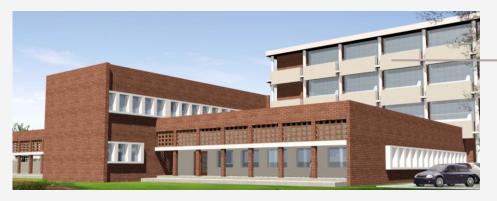

#### INDUS INTERNATIONAL HOSPITAL

NH 22., Derabassi (PB.)

Built up Area: 1,10,000 sq.ft

Project Cost: Rs 21.50 Cr

Year of Completion: 2018