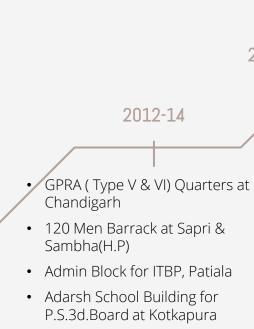

### OUR HISTORY\_Major Projects

2003-2005

- Kids 'R' Kids Int. School Chandigarh
- Mandav Hospital., Mandi
- Kulu Valley Hospital., Kulu
- Mata Sahib Kaur Academy, Anandpur Sahib.
- Yamada Automations at Nalagarh.
- Head Office Building for HSAMB at Panchkula.

#### RATNASAGAR

Baddi. (H.P)

Built up Area: 9890.0 sq.ft

Project Cost: Rs 7.5 Cr

Year of Completion: 2014