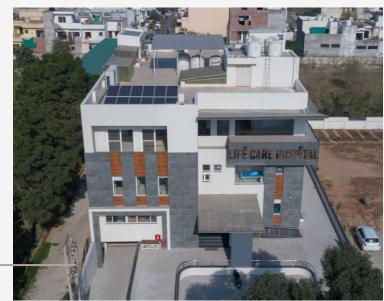

#### LIFE CARE HOSPITAL

RAJPURA. (PB.)

Built up Area: 16,500 sq.ft

Project Cost: Rs 3.5 Cr

Year of Completion: 2021

**PROMOTORS** 

Dr.Sunny Singla

SUPER WATER WELL ENGG. INDUSTRIES Saha., Ambala (HRY.)