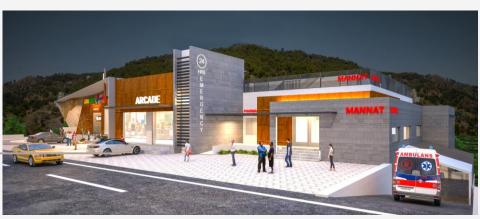

#### ARPAN HOSPITAL

Morinda., (PB.)

Built up Area: 1,25,000 sq.ft

(on all levels)

In Design Stage