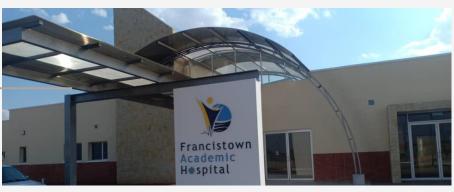

#### FRANCISTOWN ACADEMIC HOSPITAL., BOTSWANA

Built up Area: 1,85,000 sq.ft

Site Development Area: 25000 sq.ft

Project Cost : Rs 35.0 Cr Year of Completion : 2019