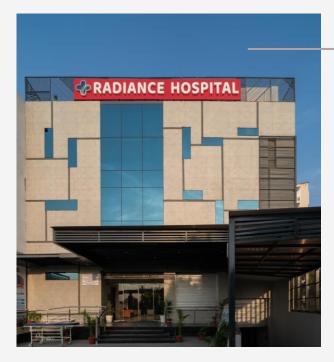

#### RADIANCE HOSPITAL

KHARRAR-LANDRAN ROAD, MOHALI

Built up Area: 14,000 sq.ft

Project Cost: Rs 3.5 Cr

Year of Completion: 2021

#### PROMOTORS

Dr. Ramam & Rimmi Singla