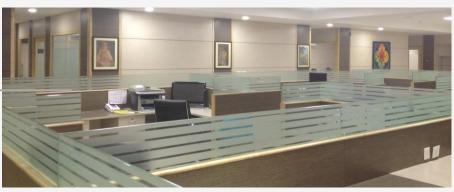

### INTERIOR PROJECTS GLIMPSES

#### C.G.M. BOARD ROOM

Sector-17., Chandigarh

Built up Area: 950.0 sq.ft

Project Cost : Rs 32.0 Lacs

Year of Completion: 2019