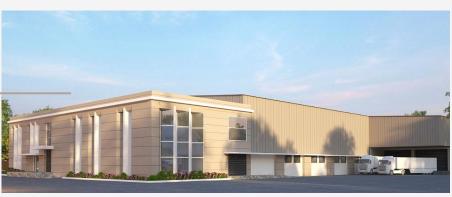

#### INDUSTRIAL UNIT AT GUWAHATI

GHUWAHATI., ASSAM

Built up Area: 1,10,000 sq.ft

(In Design Stage)