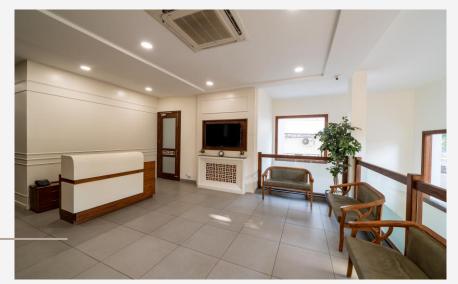

### INTERIOR PROJECTS GLIMPSES

#### SBI VAIBHAV HNI BRANCH

Sector-68., Mohali

Built up Area: 4750.0 sq.ft Project Cost: Rs 85.0 Lacs Year of Completion: 2020

#### **PROMOTORS**

State Bank of India