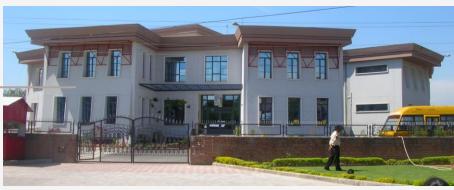

#### KIDS 'R 'KIDS INTERNATIONAL SCHOOL

Sector-42., Chandigarh

Built up Area: 23600 sq.ft

Project Cost: Rs 3.6 Cr

Year of Completion: 2004