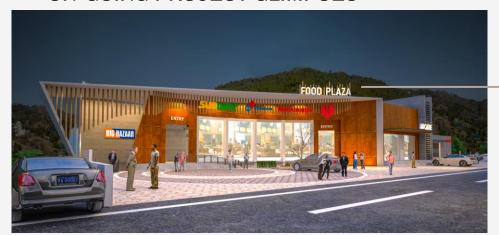

#### COMMERCIAL COMPLEX cum HOSPITAL BUILDING

KULLU-MANALI Highway (H.P).

Built up Area: 7200 sq.mt

Projected Project Cost: Rs 18.0 Cr

(In Design Stage)

Dr.Basit

**PROMOTORS** 

COMPETITION PROJECT