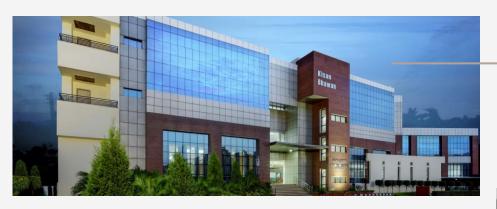

#### INDUS INTERNATIONAL HOSPITAL

NH 22., Derabassi (PB.)

Built up Area: 1,10,000 sq.ft

Project Cost: Rs 21.50 Cr

Year of Completion: 2018