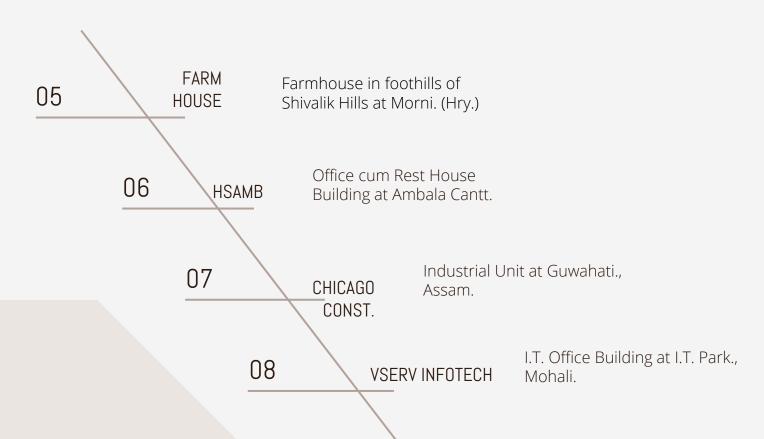

#### FARM HOUSE FOR MR.RUPESH GARG

Morni Hills (HRY.).

Built up Area: 15000 sq.ft

Projected Project Cost: Rs 6.0 Cr

(In Design Stage)

# IN COMMENCEMENT PROJECTS

YEAR 2019-22

PROMOTORS

Mr.Utpal Mishra (M.D)

VSERV INFOTECT

#### **VSERV INFOTEC**

Mohali (PB.).

Built up Area: 4850 Sq.mt

Projected Project Cost: Rs15.70 Cr

(Yet to be Started)

#### INDUSTRIAL UNIT AT GUWAHATI

GHUWAHATI., ASSAM

Built up Area: 1,10,000 sq.ft

(In Design Stage)

### PROMOTORS

Chicago Constructions Pvt. Ltd.