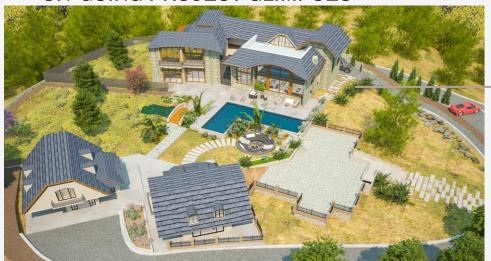

#### FARM HOUSE FOR MR.RUPESH GARG

Morni Hills (HRY.).

Built up Area: 15000 sq.ft

Projected Project Cost: Rs 6.0 Cr

(In Design Stage)