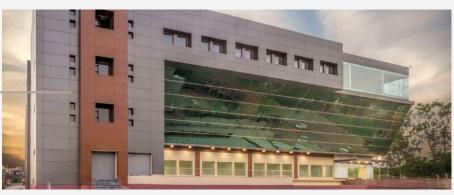

#### INDUS INTERNATIONAL HOSPITAL

NH 22., Derabassi (PB.)

Built up Area: 1,10,000 sq.ft

Project Cost: Rs 21.50 Cr

Year of Completion: 2018