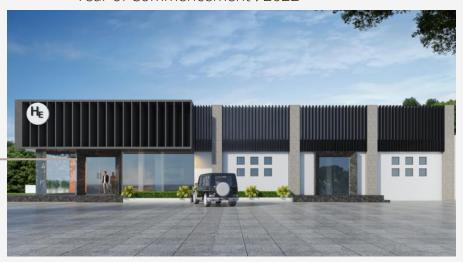

#### HARYANA ENGINEERING INDUSTRIAL UNIT

Kurukshetra (HRY.).

Built up Area: 21,000 sq.ft

Projected Project Cost : Rs 3.00 Cr

Year of Commencement: 2022