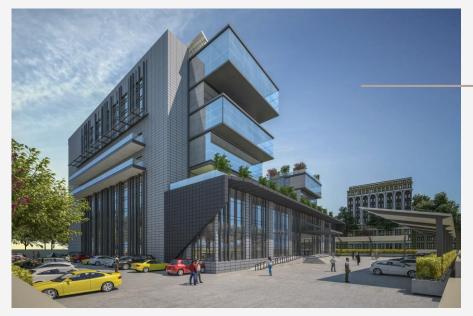

#### OFFICE COMPLEX BUILDING

Built up Area: 7200 sq.mt

Projected Project Cost: Rs 18.0 Cr

(In Design Stage)