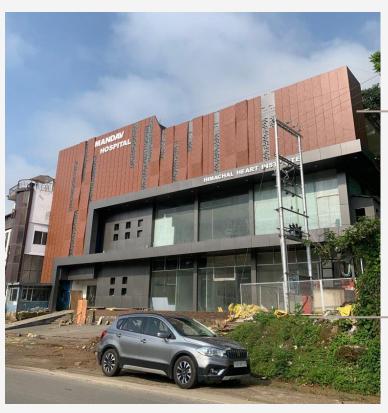

#### MANDAV HOSPITAL

Gutkar (HP.).

Built up Area: 26000 Sq.ft

Projected Project Cost: Rs 6.20 Cr

Year of Commencement: 2021

#### **PROMOTORS**

Dr. Sandeep Banga

PROMOTORS

Mr.Deepak